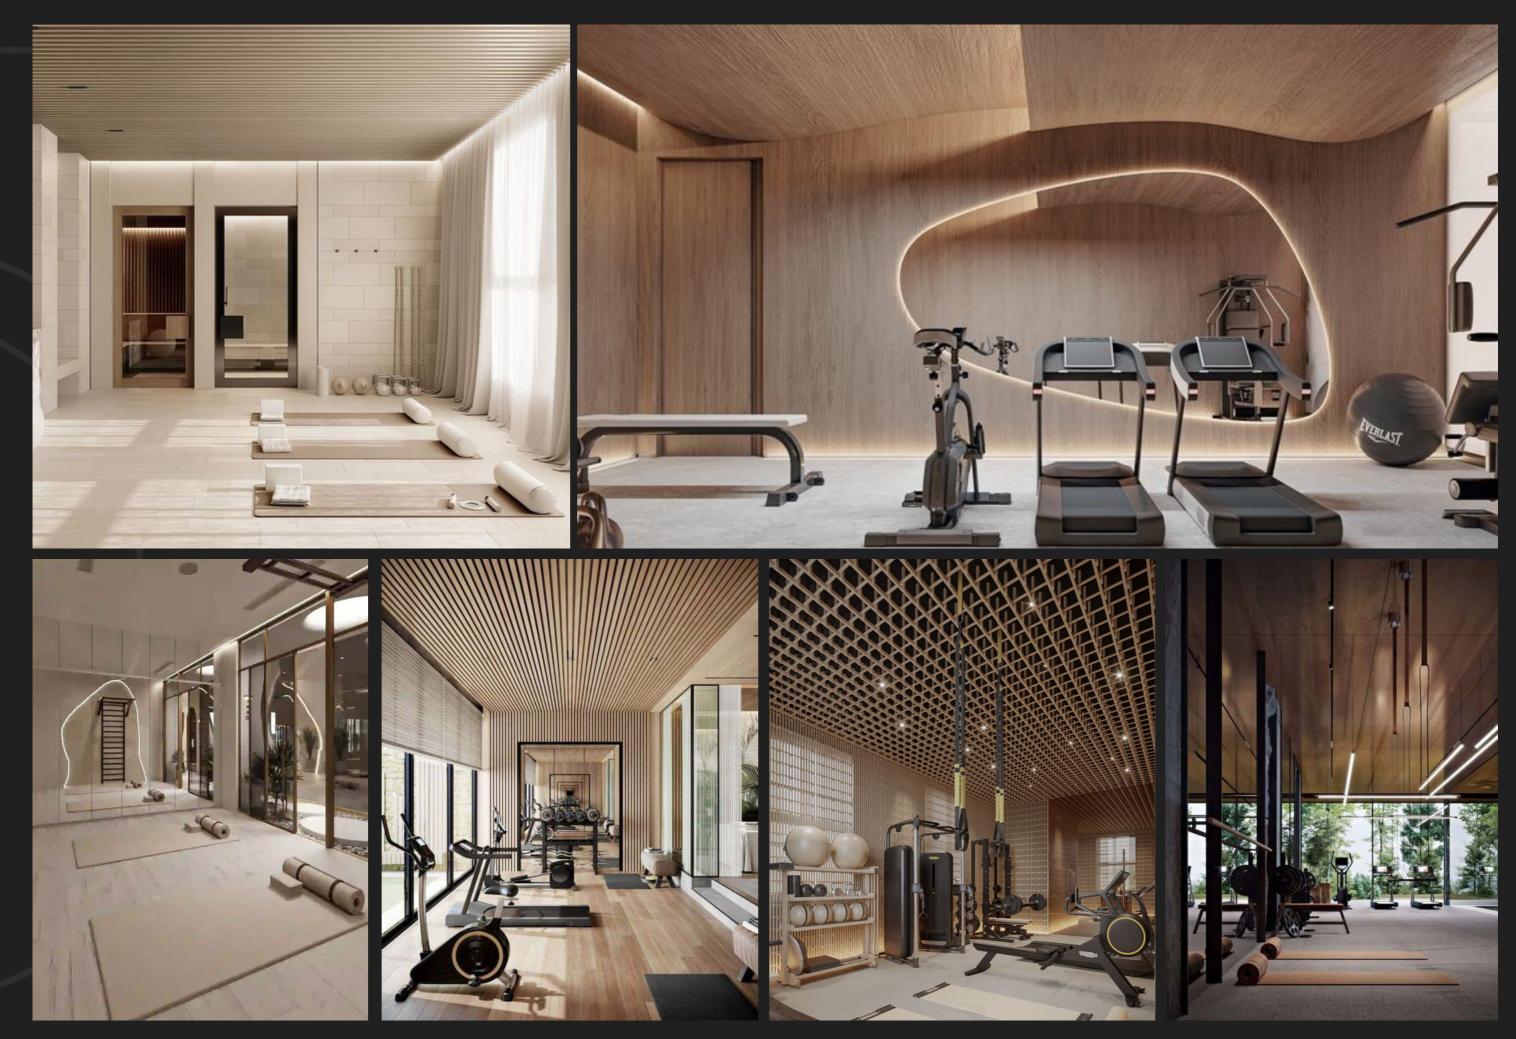

#### ATHLETIC STRUCTURES

Massive stadiums are often the first thing that comes to mind when this is mentioned. However, smaller facilities for high schools, fitness centers and other playing areas can also be noted in the same breath. These structures often need to include aspects like bleachers or other pertinent items in the overall project, while also taking the need for visitor safety seriously

# ATHLETIC STRUCTURES

www.novi-df.com