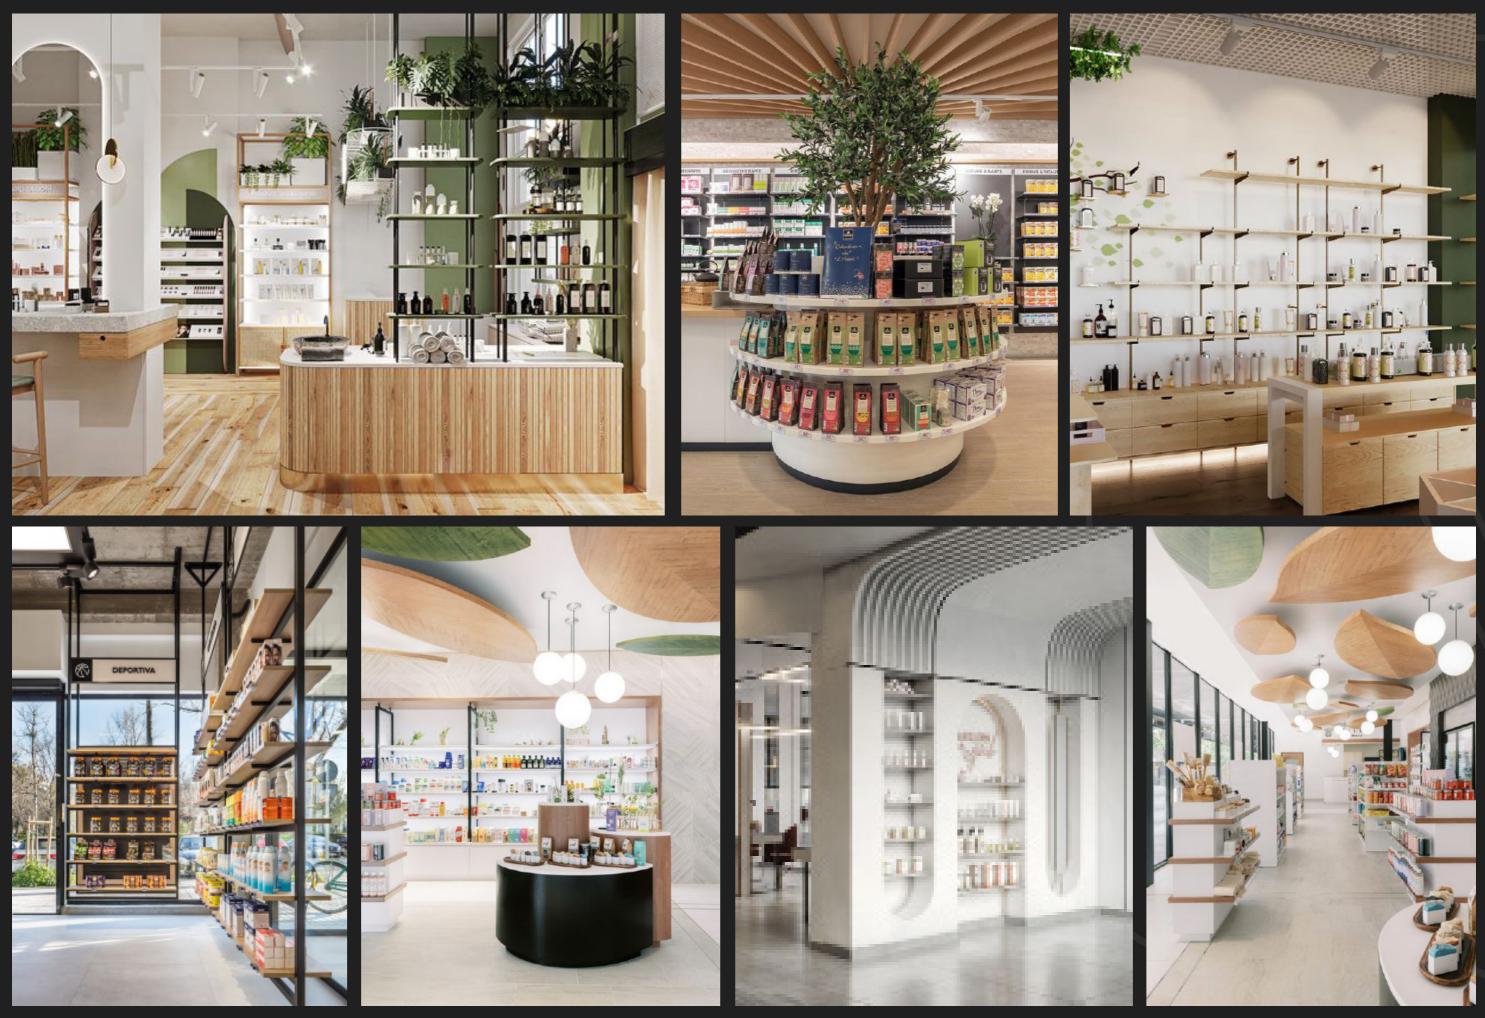

could mean setting it up in a different fashion, as opposed to simply using a cookie-cutter approach. At the same time, construction necessities like bathrooms and fire escapes must address vital access .concerns

## OFFICE BUILDING









































#### MEDICAL FACILITIES

The need for places like hospitals will never fade, yet smaller clinics and buildings that deal with the pet population are also part of this equation. All of these areas need construction that factors in easy movement for personnel and patients while also making room for things like potentially life-saving equipment. Accessibility in this instance will need to be aware that all segments of society will likely be using the facility

## MEDICAL FACILITIES















### CLINS





















## PHARMAC







#### ATHLETIC STRUCTURES

Massive stadiums are often the first thing that comes to mind when this is mentioned. However, smaller facilities for high schools, fitness centers and other playing areas can also be noted in the same breath. These structures often need to include aspects like bleachers or other pertinent items in the overall project, while also taking the need for visitor safety seriously

# ATHLETIC STRUCTURES



















www.novi-df.com