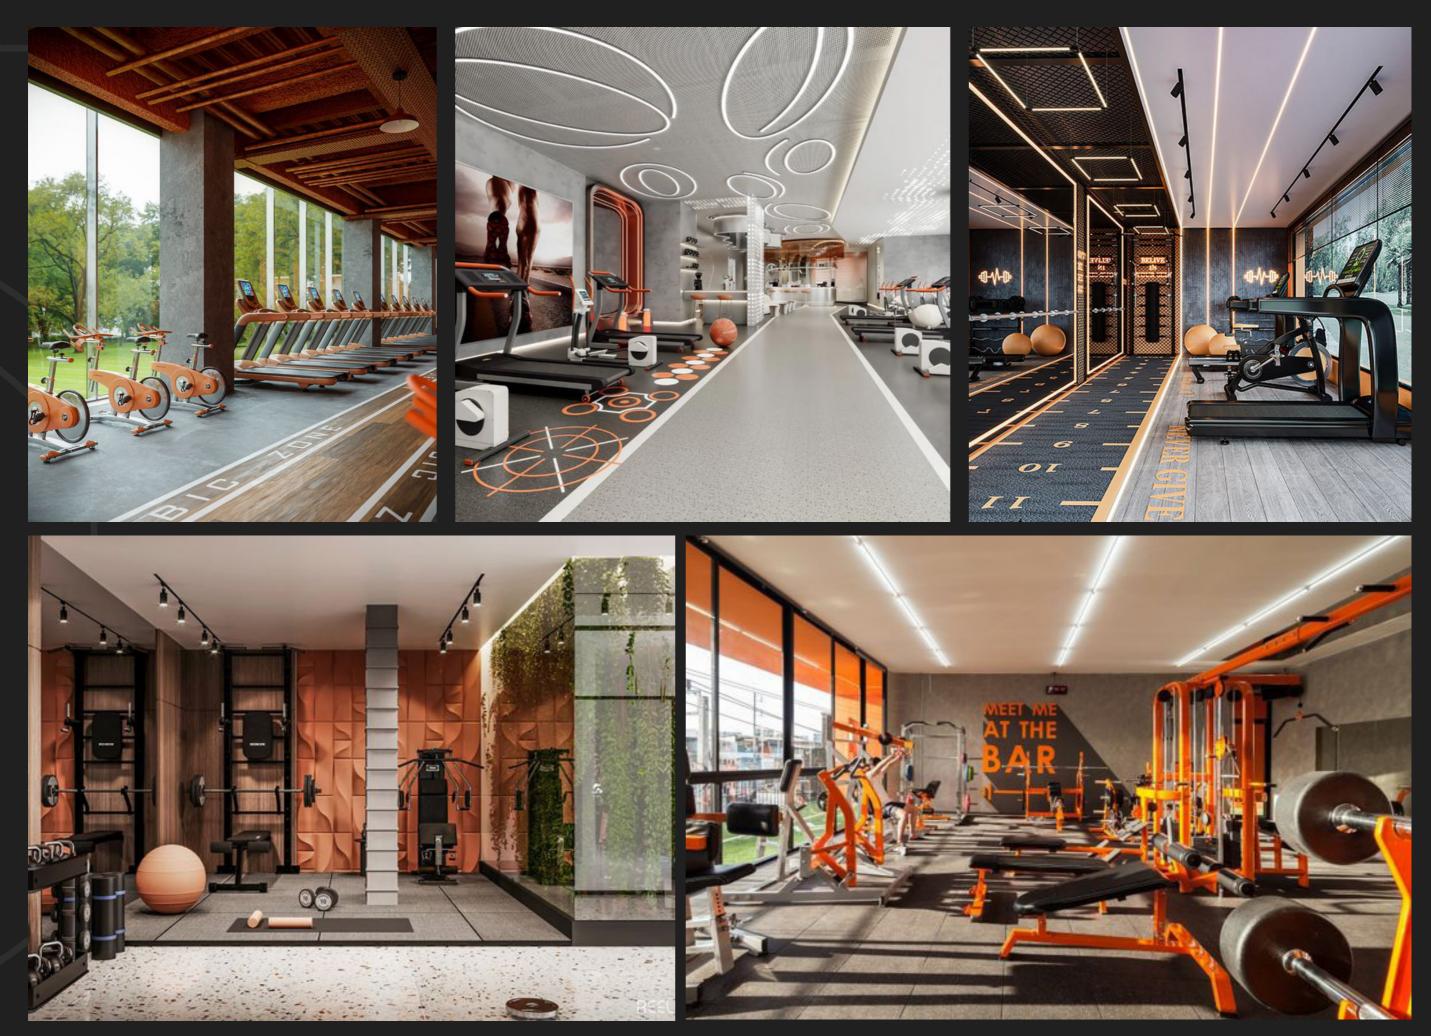

#### ATHLETIC STRUCTURES

Massive stadiums are often the first thing that comes to mind when this is mentioned. However, smaller facilities for high schools, fitness centers and other playing areas can also be noted in the same breath. These structures often need to include aspects like bleachers or other pertinent items in the overall project, while also taking the need for visitor safety seriously

# ATHLETIC STRUCTURES

www.novi-df.com