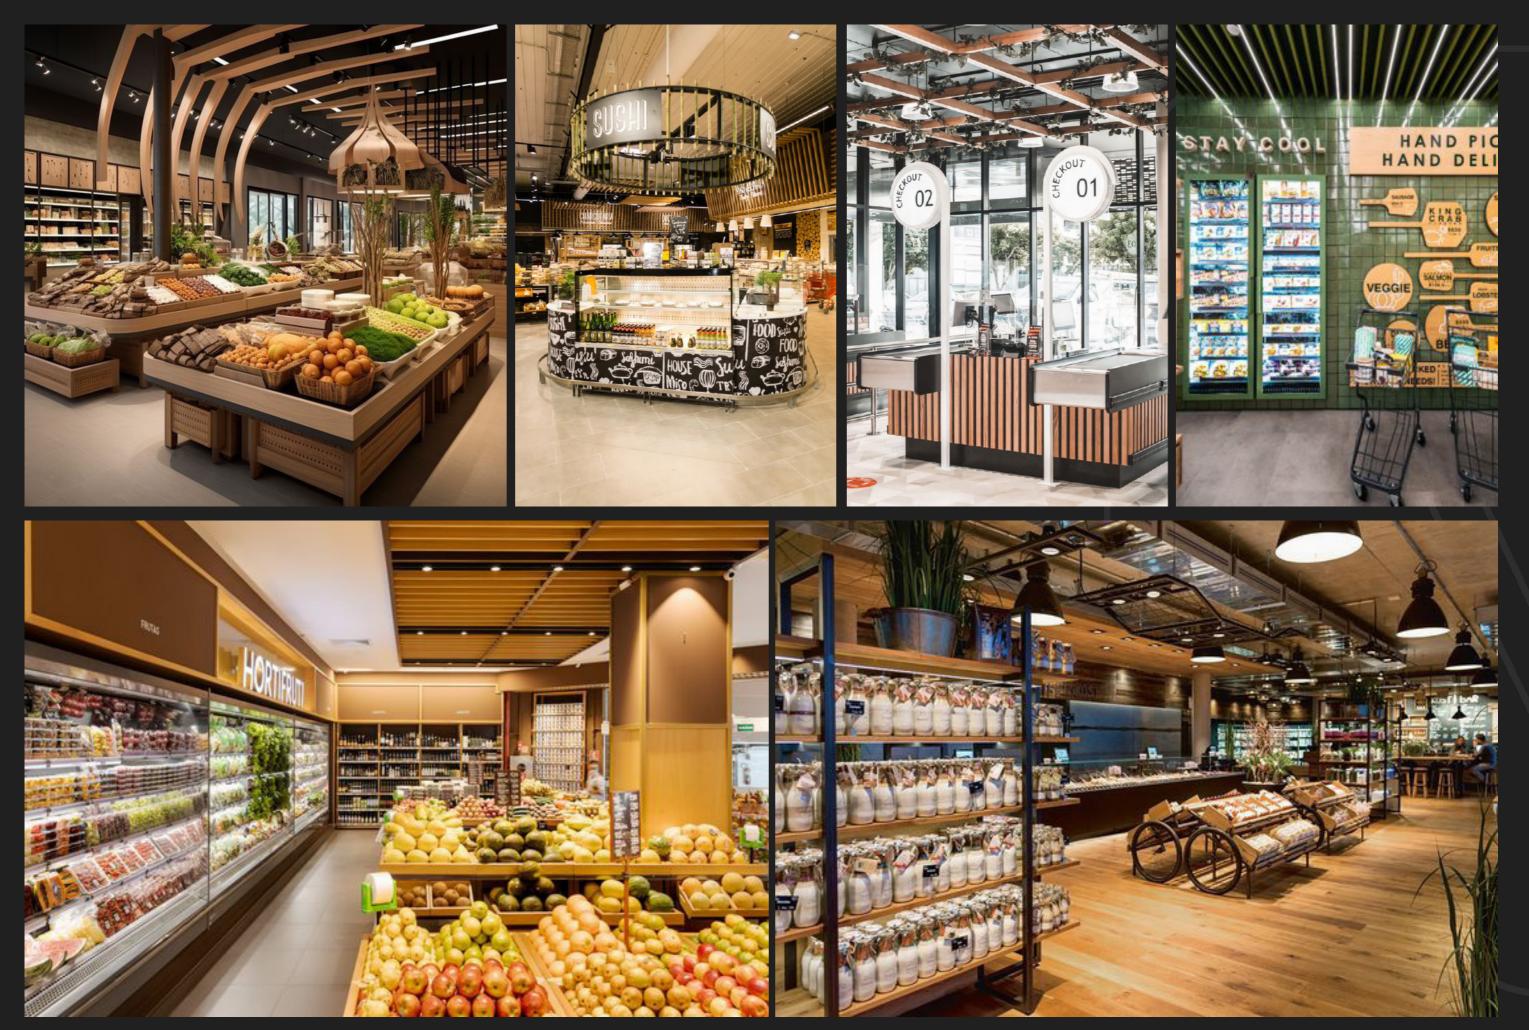

### SHOPS & STORS

When it comes to enticing shoppers off their screens and into brick-and-mortar locales, design details are paramount. From the streets of Tokyo, where minimalist store interiors house cutting-edge technology, to the tree-lined avenues of Paris, where Haussmann-style structures meet avant-garde expression, each retail locale offers a unique narrative of place. But the most innovative store designs go a step further, creating multi-faceted spaces to host events and community gatherings. As designers continue to push the boundaries of conventional retail store interior designs