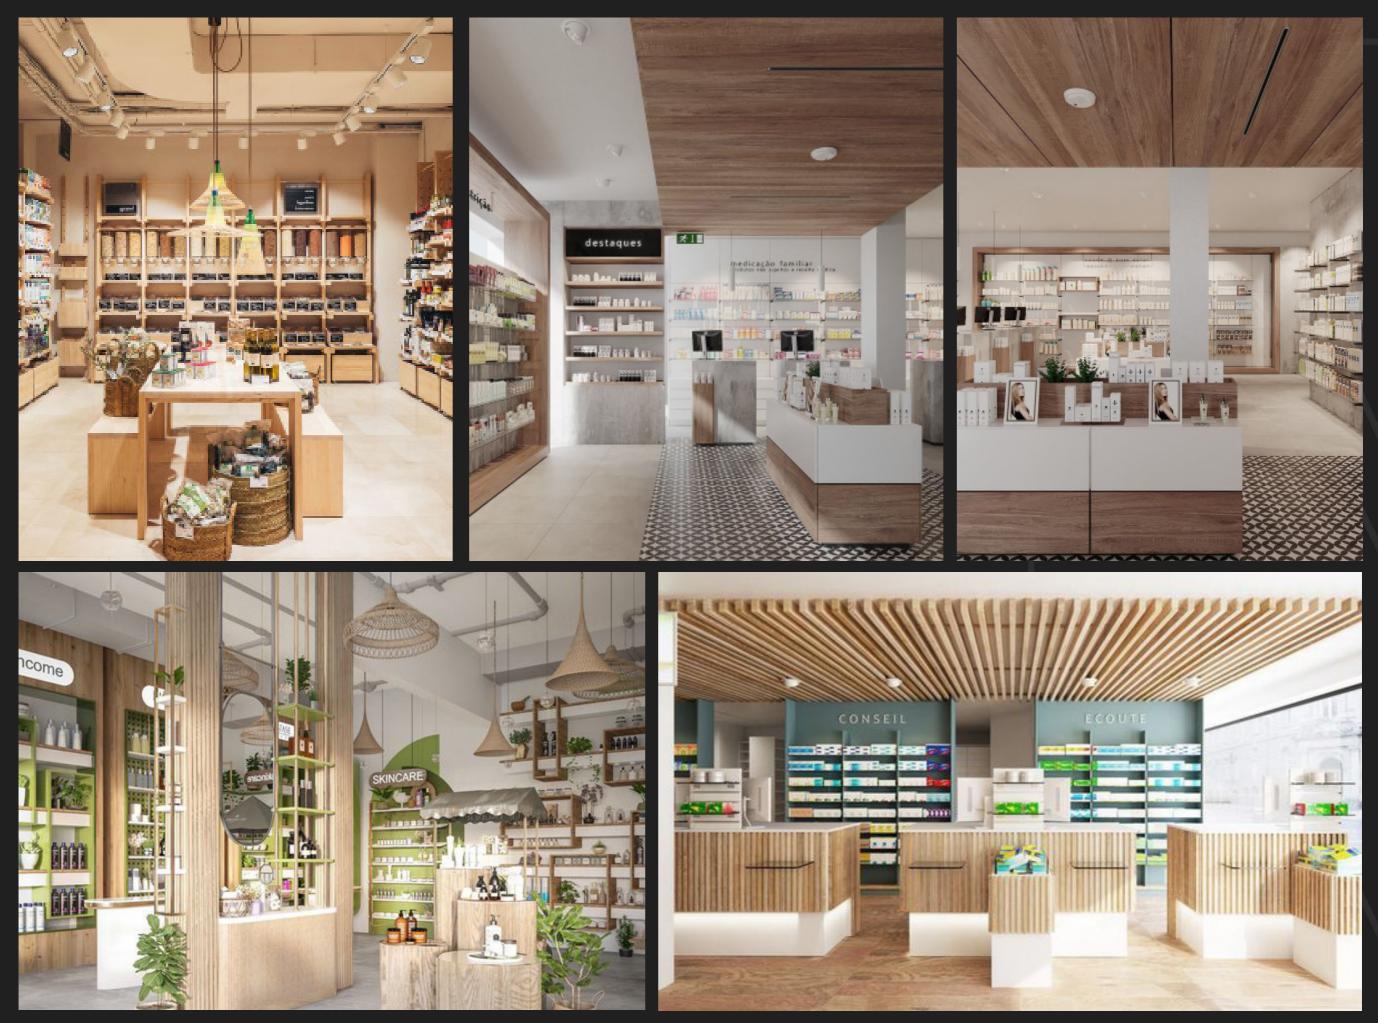

### SHOPS & STORS

When it comes to enticing shoppers off their screens and into brick-and-mortar locales, design details are paramount. From the streets of Tokyo, where minimalist store interiors house cutting-edge technology, to the tree-lined avenues of Paris, where Haussmann-style structures meet avant-garde expression, each retail locale offers a unique narrative of place. But the most innovative store designs go a step further, creating multi-faceted spaces to host events and community gatherings. As designers continue to push the boundaries of conventional retail store interior designs

## PHARMAC