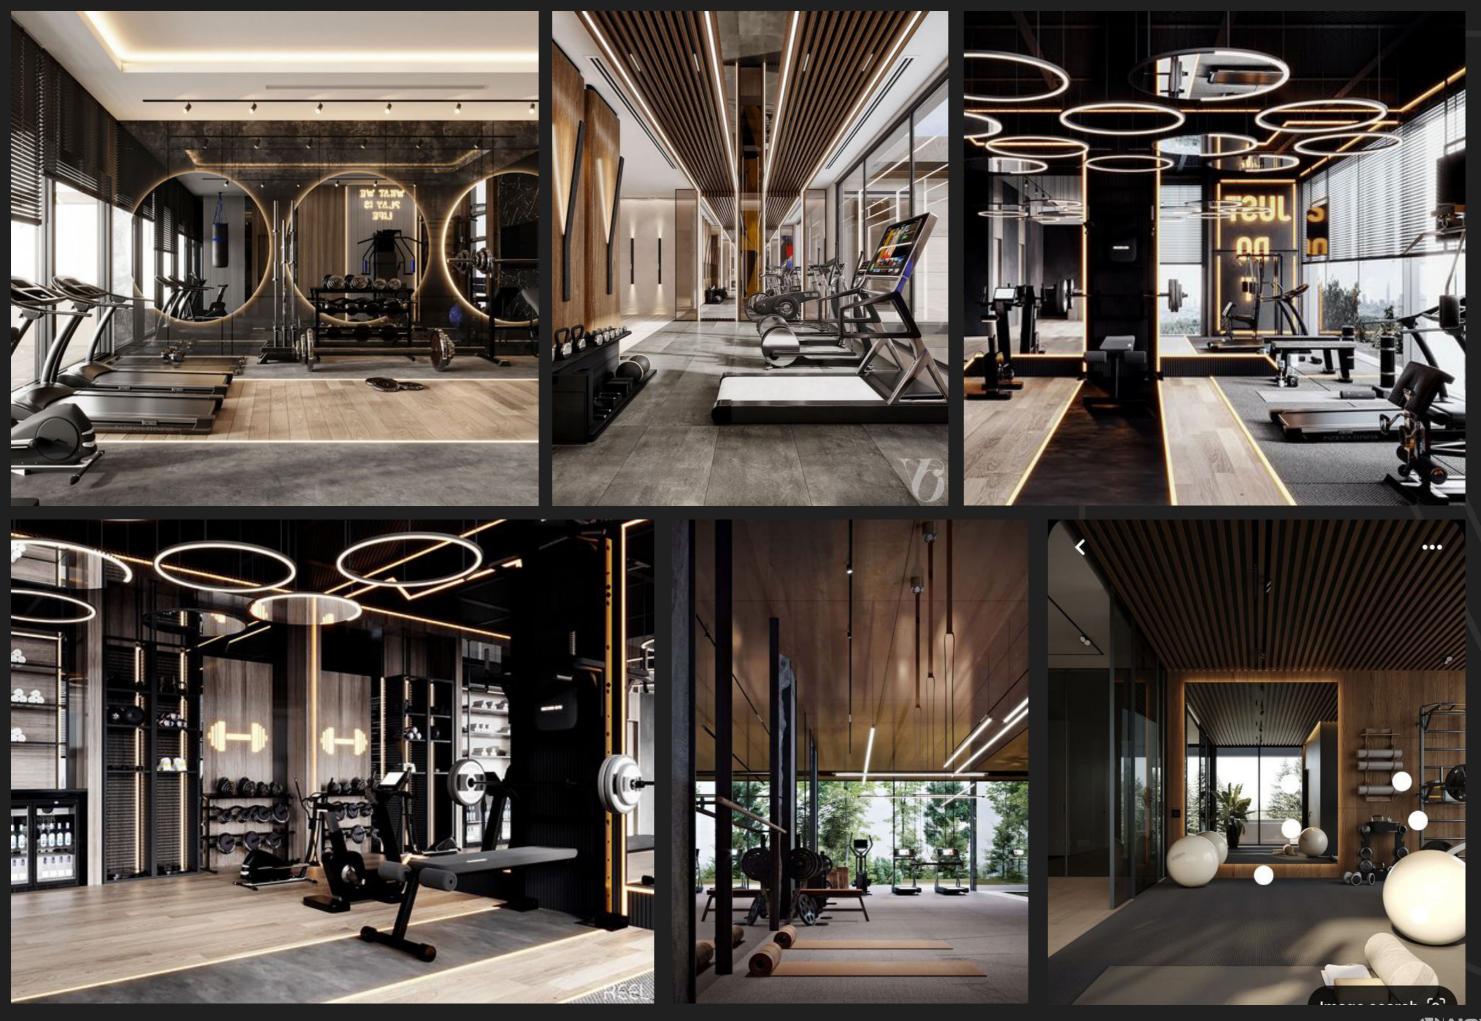

#### ATHLETIC STRUCTURES

Massive stadiums are often the first thing that comes to mind when this is mentioned. However, smaller facilities for high schools, fitness centers and other playing areas can also be noted in the same breath. These structures often need to include aspects like bleachers or other pertinent items in the overall project, while also taking the need for visitor safety seriously

# ATHLETIC STRUCTURES

www.novi-df.com