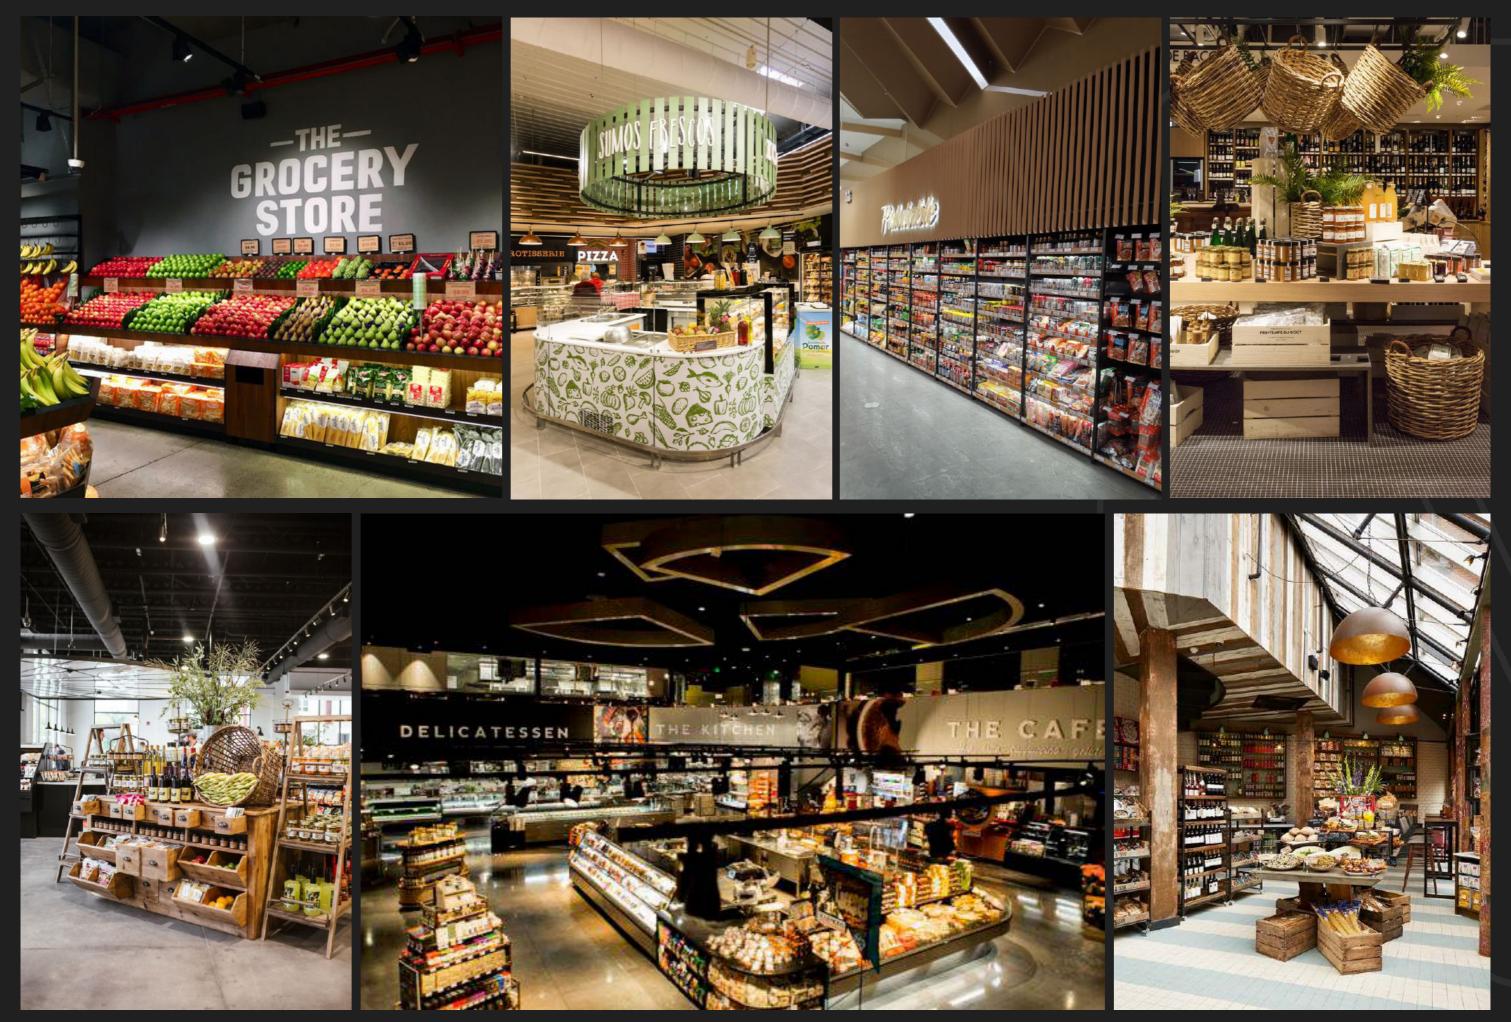

### SHOPS & STORS

When it comes to enticing shoppers off their screens and into brick-and-mortar locales, design details are paramount. From the streets of Tokyo, where minimalist store interiors house cutting-edge technology, to the tree-lined avenues of Paris, where Haussmann-style structures meet avant-garde expression, each retail locale offers a unique narrative of place. But the most innovative store designs go a step further, creating multi-faceted spaces to host events and community gatherings. As designers continue to push the boundaries of conventional retail store interior designs