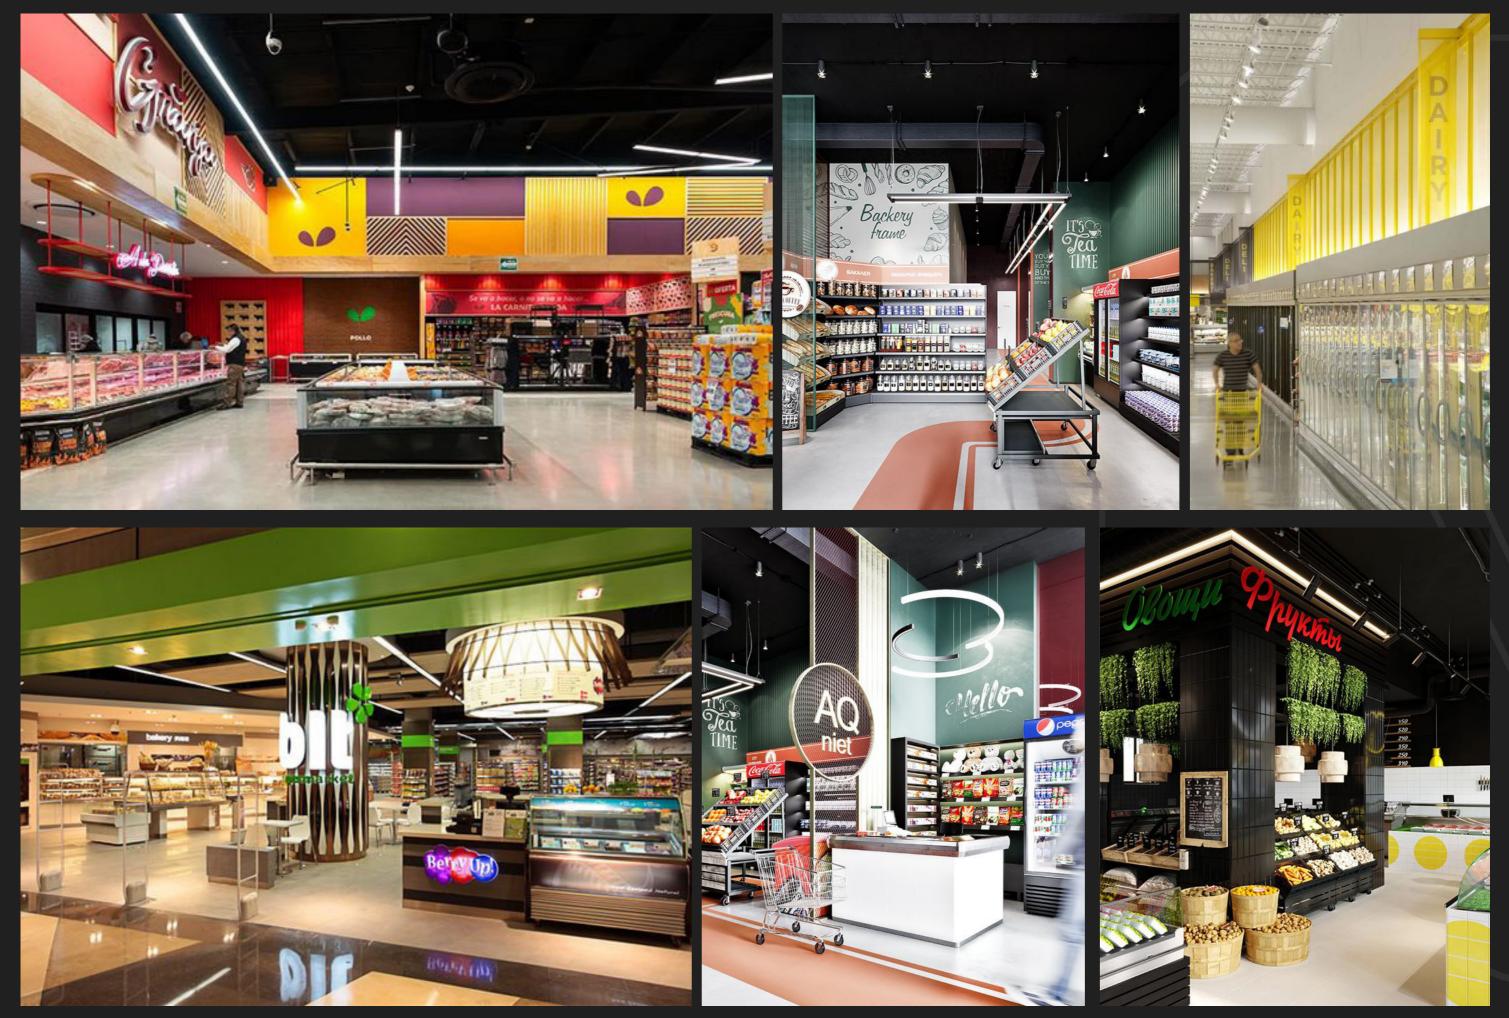

### SHOPS & STORS

When it comes to enticing shoppers off their screens and into brick-and-mortar locales, design details are paramount. From the streets of Tokyo, where minimalist store interiors house cutting-edge technology, to the tree-lined avenues of Paris, where Haussmann-style structures meet avant-garde expression, each retail locale offers a unique narrative of place. But the most innovative store designs go a step further, creating multi-faceted spaces to host events and community gatherings. As designers continue to push the boundaries of conventional retail store interior designs