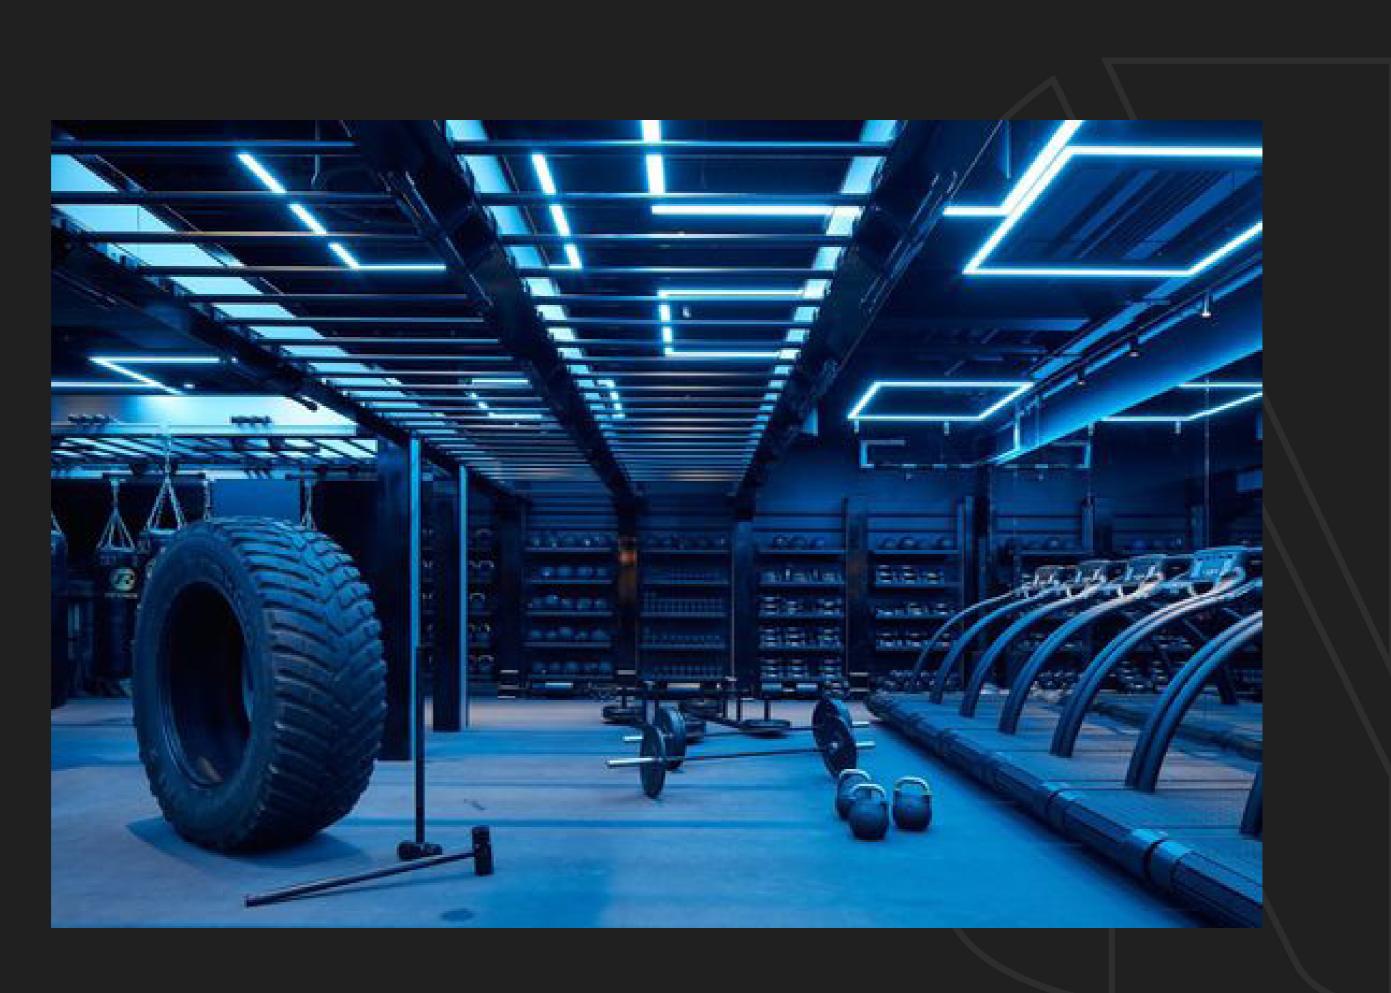

#### ATHLETIC STRUCTURES

Massive stadiums are often the first thing that comes to mind when this is mentioned. However, smaller facilities for high schools, fitness centers and other playing areas can also be noted in the same breath. These structures often need to include aspects like bleachers or other pertinent items in the overall project, while also taking the need for visitor safety seriously

# ATHLETIC STRUCTURES

www.novi-df.com