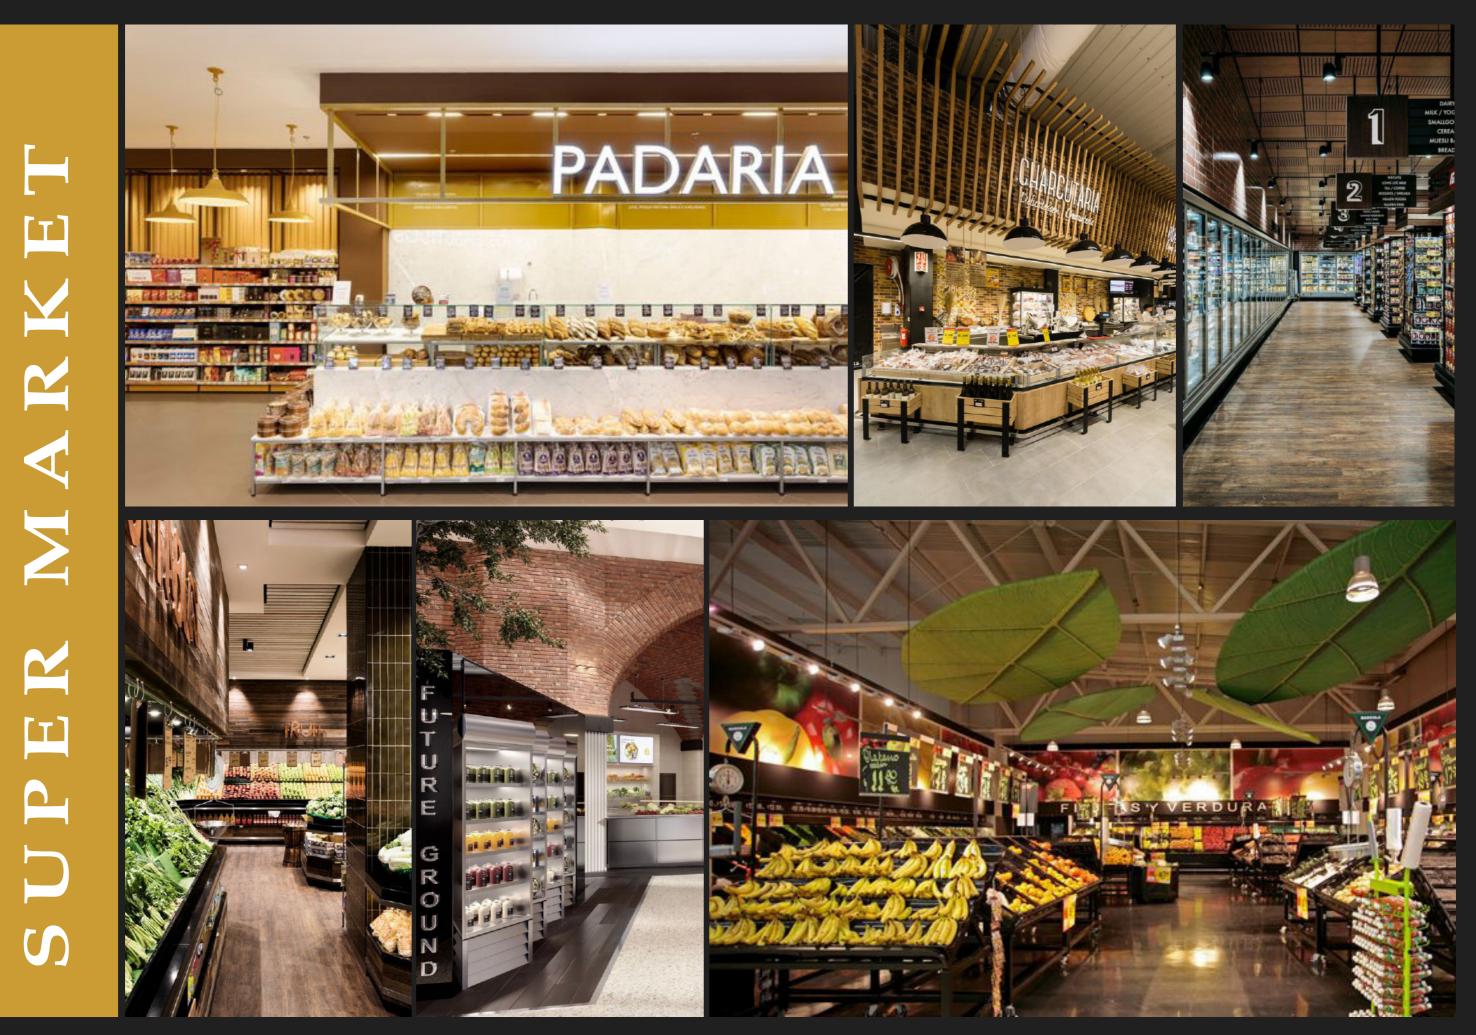

### SHOPS & STORS

When it comes to enticing shoppers off their screens and into brick-and-mortar locales, design details are paramount. From the streets of Tokyo, where minimalist store interiors house cutting-edge technology, to the tree-lined avenues of Paris, where Haussmann-style structures meet avant-garde expression, each retail locale offers a unique narrative of place. But the most innovative store designs go a step further, creating multi-faceted spaces to host events and community gatherings. As designers continue to push the boundaries of conventional retail store interior designs