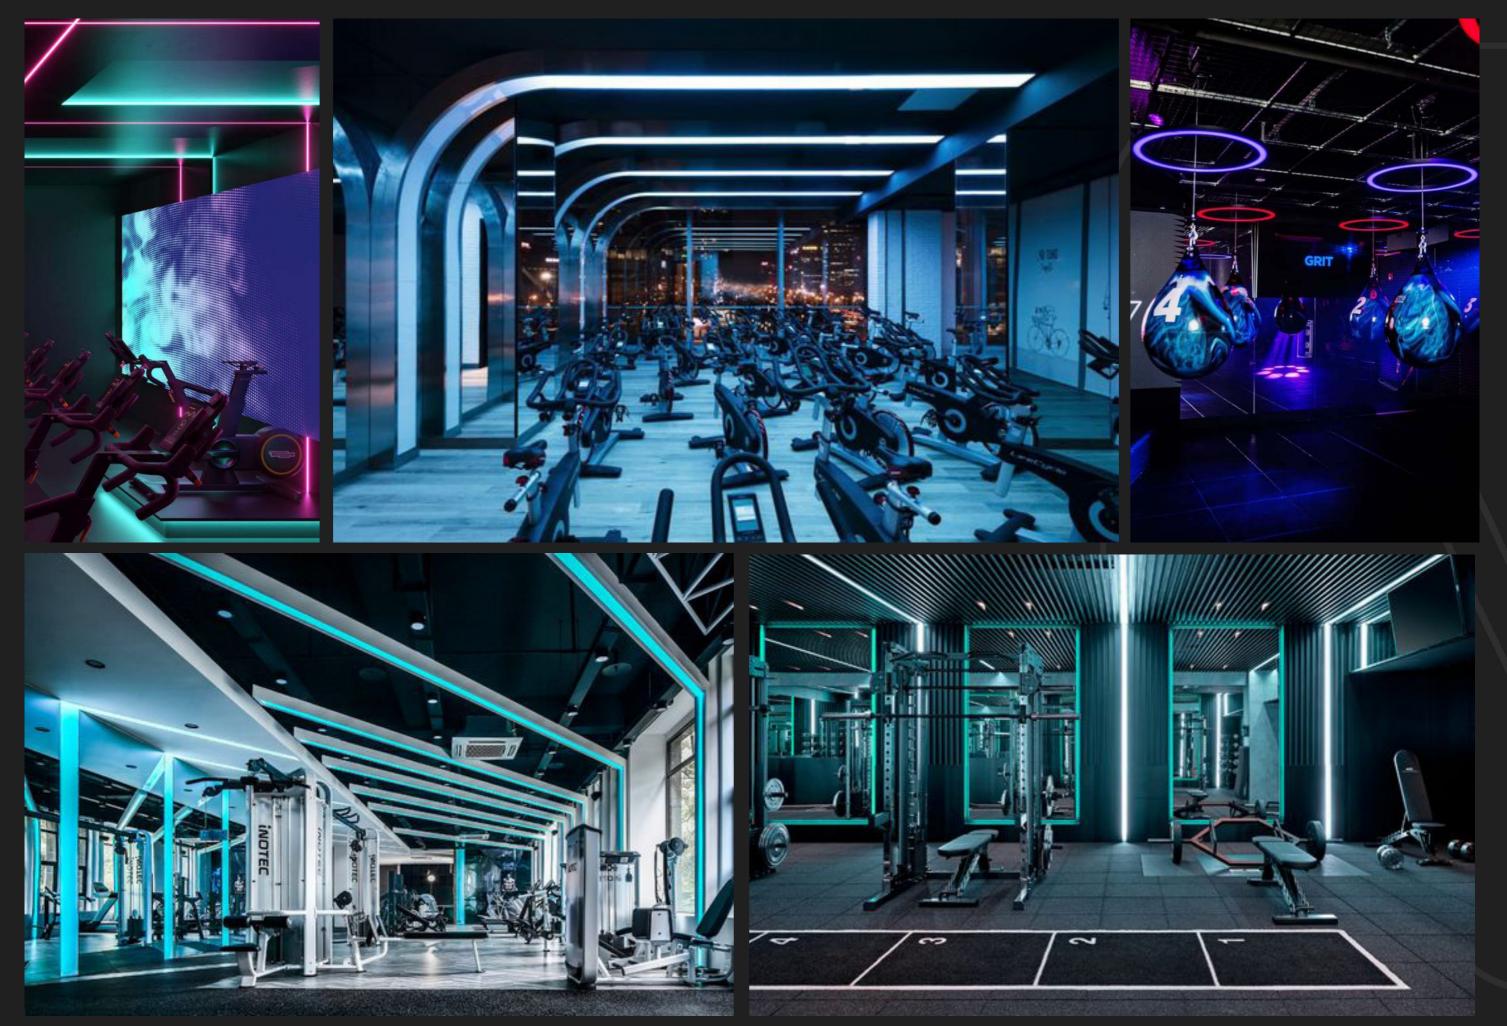

#### ATHLETIC STRUCTURES

Massive stadiums are often the first thing that comes to mind when this is mentioned. However, smaller facilities for high schools, fitness centers and other playing areas can also be noted in the same breath. These structures often need to include aspects like bleachers or other pertinent items in the overall project, while also taking the need for visitor safety seriously

# ATHLETIC STRUCTURES

www.novi-df.com