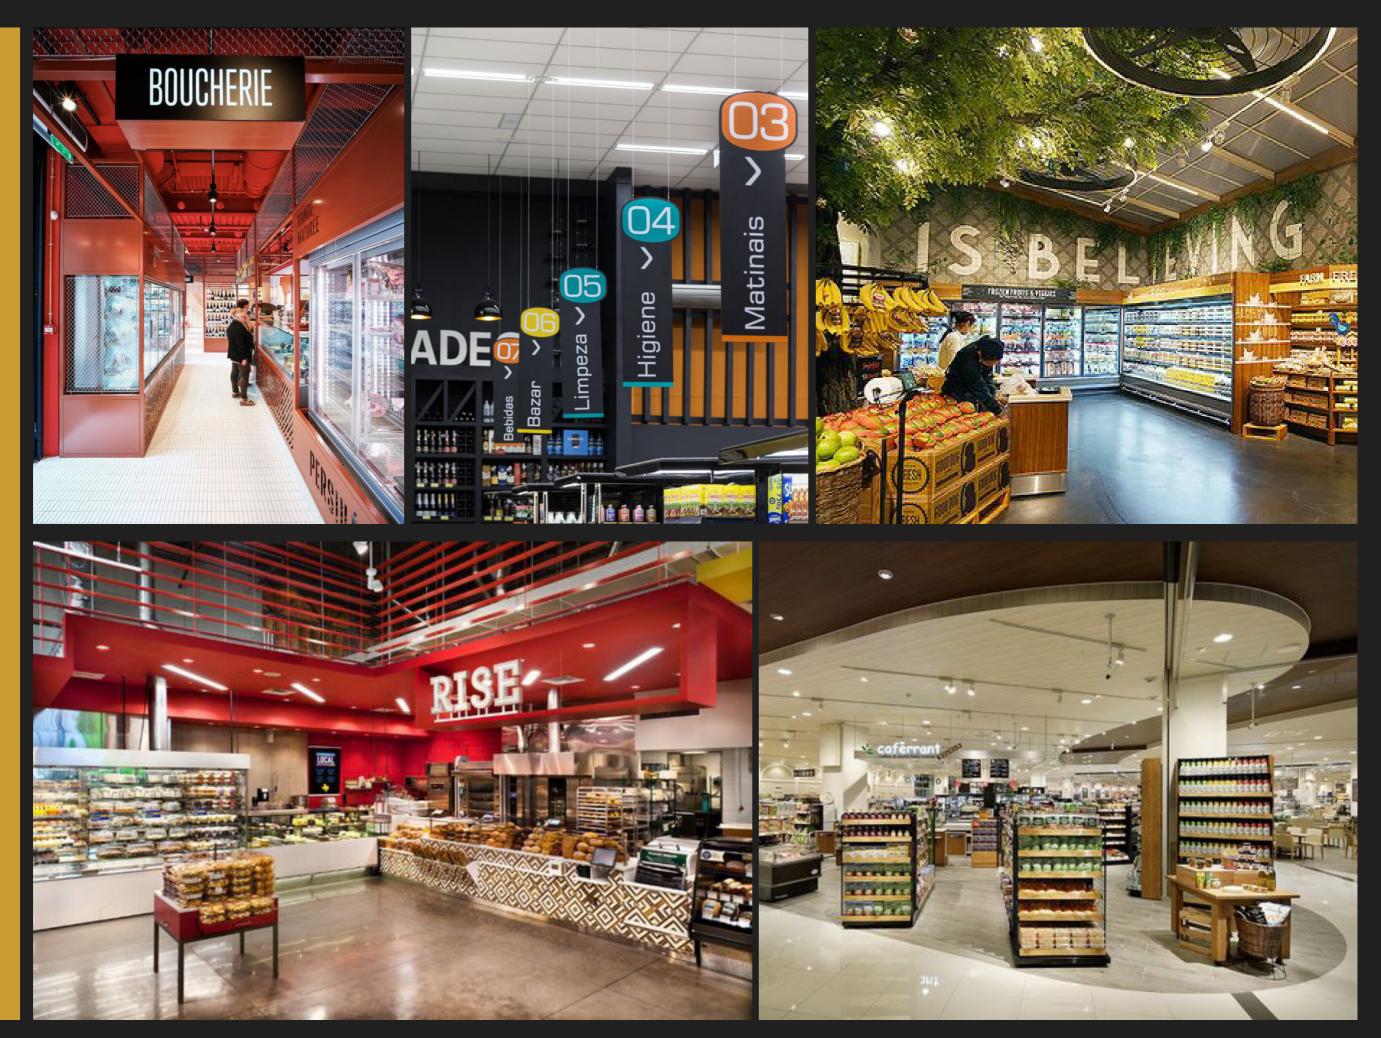

### SHOPS & STORS

When it comes to enticing shoppers off their screens and into brick-and-mortar locales, design details are paramount. From the streets of Tokyo, where minimalist store interiors house cutting-edge technology, to the tree-lined avenues of Paris, where Haussmann-style structures meet avant-garde expression, each retail locale offers a unique narrative of place. But the most innovative store designs go a step further, creating multi-faceted spaces to host events and community gatherings. As designers continue to push the boundaries of conventional retail store interior designs