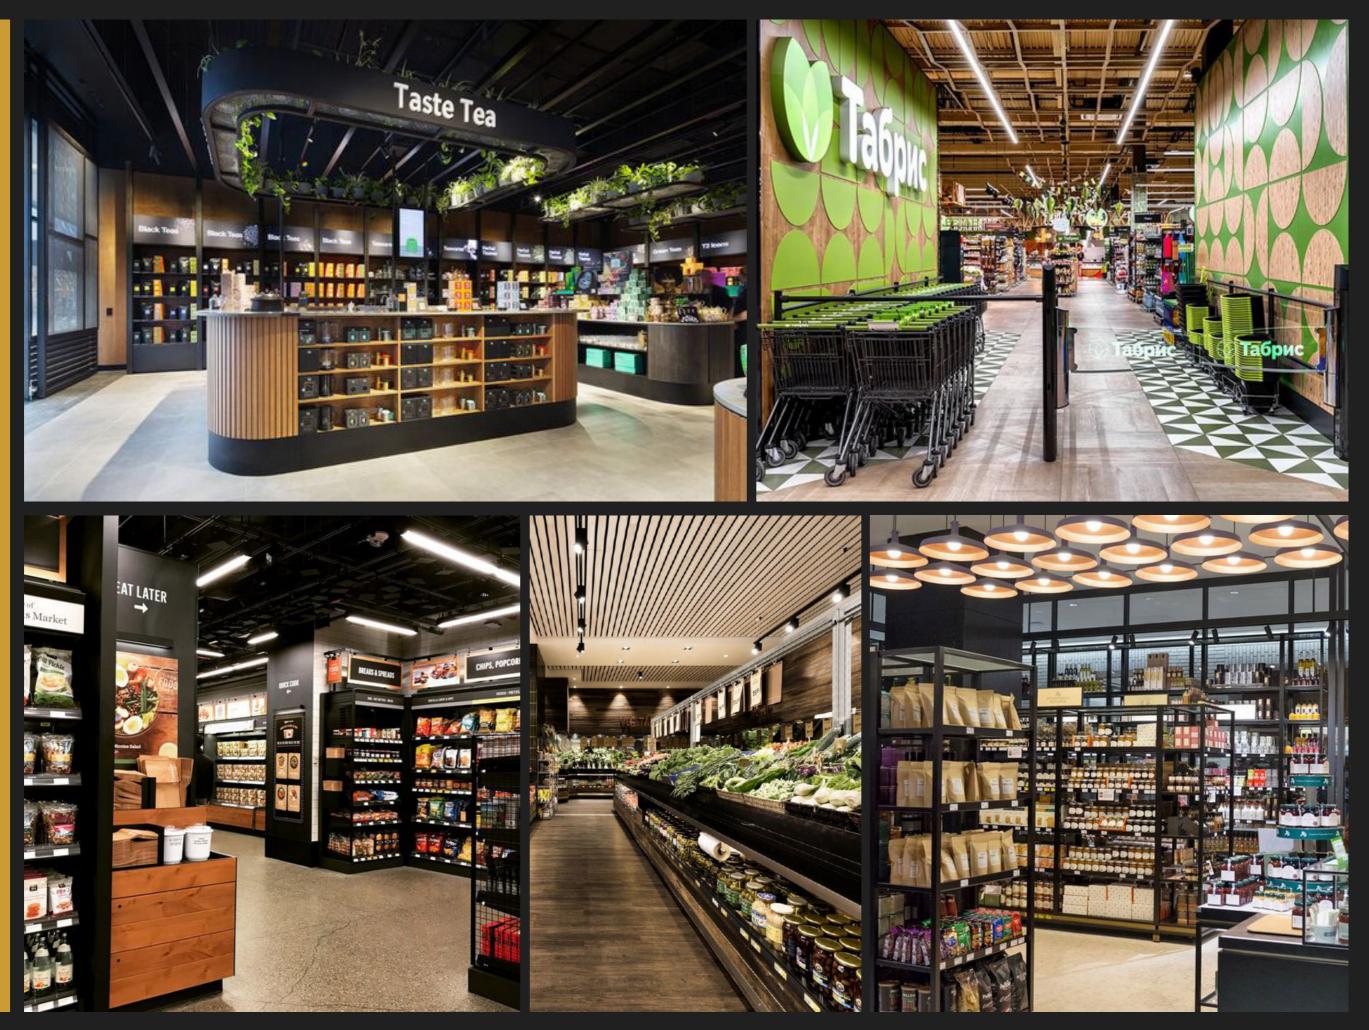

### SHOPS & STORS

When it comes to enticing shoppers off their screens and into brick-and-mortar locales, design details are paramount. From the streets of Tokyo, where minimalist store interiors house cutting-edge technology, to the tree-lined avenues of Paris, where Haussmann-style structures meet avant-garde expression, each retail locale offers a unique narrative of place. But the most innovative store designs go a step further, creating multi-faceted spaces to host events and community gatherings. As designers continue to push the boundaries of conventional retail store interior designs