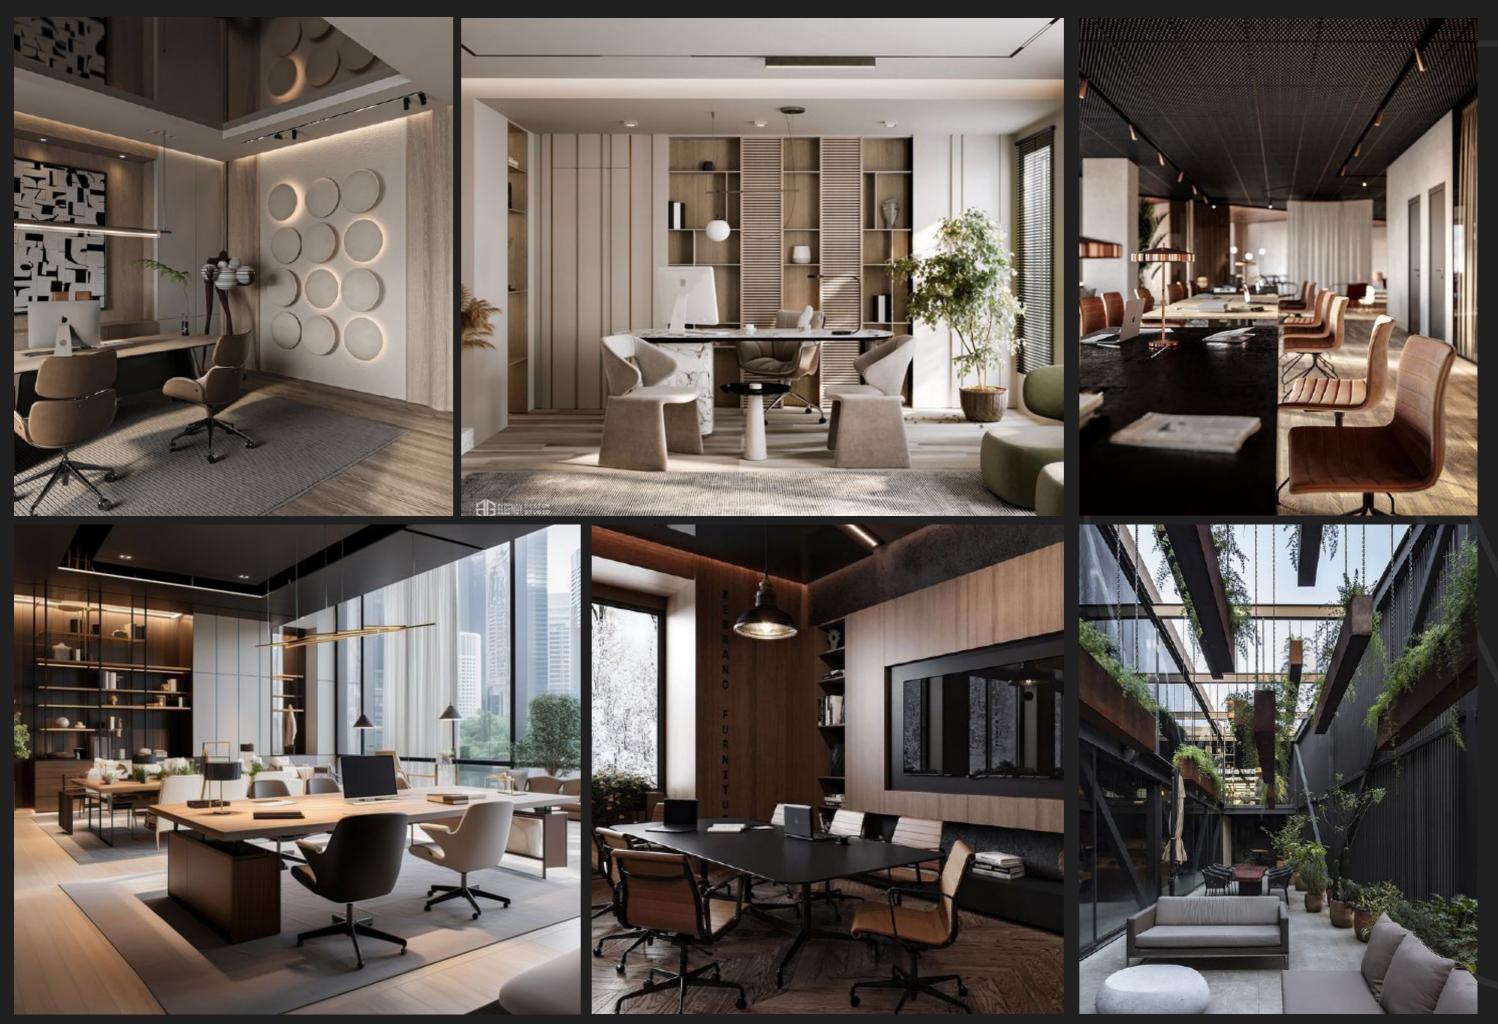

### OFFICE BUILDING

The scope of these types of buildings can range from functional facilities for a small firm to skyscrapers for a major corporation. In the latter case, that can also include one that have blends multiple businesses within its vast framework. The type of business using this building could mean setting it up in a different fashion, as opposed to simply using a cookie-cutter approach. At the same time, construction necessities like bathrooms and fire escapes must address vital access .concerns

## OFFICE BUILDING